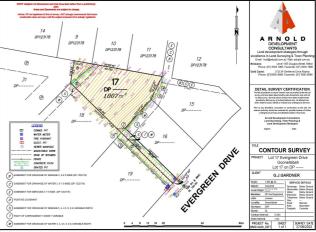

### 12 Evergreen Drive, Goonellabah

LOOK NO FURTHER

🗀 🚆 🖨

When building your home, aspect is everything. With north-west views, perfect for appreciating the sun going down, this 1007 metres square block is only \$267.13 per square metre at asking price. As the property slopes down to the north-west edge, there is greater opportunity to build a two storey home and appreciate the view from both levels.