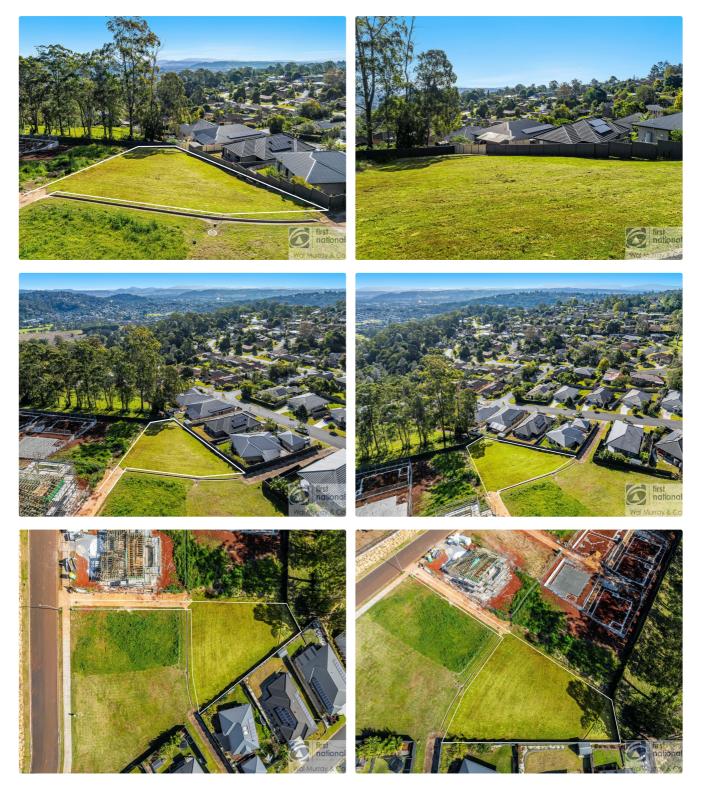

reciating the sun going down, this 1007 metres square block is only \$267.13 per square metre at asking price. As the property slopes down to the north-west edge, there is greater opportunity to build a two storey home and appreciate the view from both levels.

Enjoy space to not only build your dream home in a great location but to have the idyllic family back yard as well.

With low-cost housing at its highest demand, the opportunity to build duplex units is also a great option.

Close proximity to the Southern Cross University Campus and Lismore High School, you will have the quiet privacy without being isolated.

No matter what your plan or idea is, please don the hesitate to contact Harry or any of the Wal Murray sales team to discuss further.

#### \$269,000



## **Photo Gallery**









### Мар





### **Contact For Inspection**



### HARRY WILSON

RESIDENTIAL SALES LISMORE / LICENSED REAL ESTATE

AGENT

0491050166

harry@walmurray.com.au