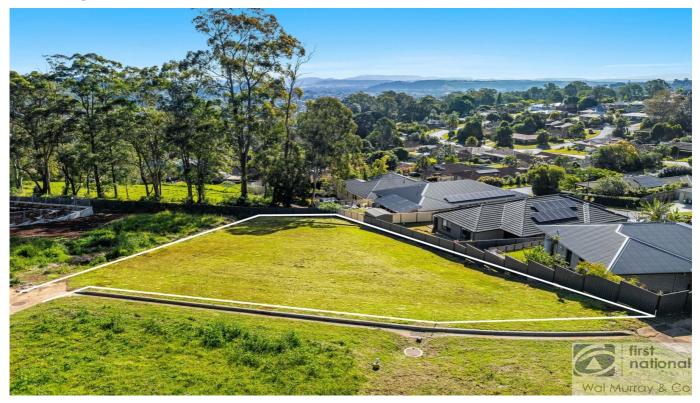

### 12 Evergreen Drive, Goonellabah

LOOK NO FURTHER

🗀 🚆 🖨

When building your home, aspect is everything. With north-west views, perfect for appreciating the sun going down, this 1007 metres square block is only \$267.13 per square metre at asking price. As the property slopes down to the north-west edge, there is greater opportunity to build a two storey home and appreciate the view from both levels.

Enjoy space to not only build your dream home in a great location but to have the idyllic family back yard as well.

With low-cost housing at its highest demand, the opportunity to build duplex units is also a great option.

Close proximity to the Southern Cross University Campus and Lismore High School, you will have the quiet privacy without being isolated.

No matter what your plan or idea is, please don the hesitate to contact Harry or any of the Wal Murray sales team to discuss further.